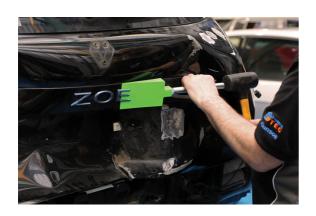

## 2-in-1 Moulding Removal Tool

Designed for use with a mallet or air hammer, the Laser 8250 is designed specifically for the fast and effective removal of vehicle panel trim mouldings.

## **Additional Information**

- Non-marring, paint friendly, tough plastic chisel blade.
- · Progressive wedge angle reduces the effort required to separate the double sided mould fixing from the vehicle panel.
- · Blade shape makes it easier to get under vehicle mouldings and badges to help removal.
- · The high impact materials used allow for both mallet and air hammer use.
- · Interchangeable air hammer and manual handles.