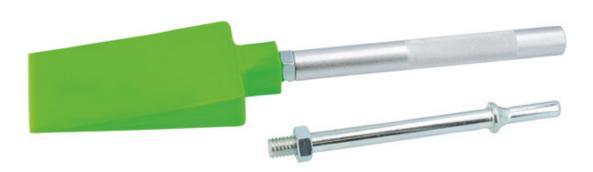

## 2-in-1 Moulding Removal Tool

Designed for use with a mallet or air hammer, the Laser 8250 is designed specifically for the fast and effective removal of vehicle panel trim mouldings.

## **Additional Information**

- Non-marring, paint friendly, tough plastic chisel blade.
- · Progressive wedge angle reduces the effort required to separate the double sided mould fixing from the vehicle panel.
- · Blade shape makes it easier to get under vehicle mouldings and badges to help removal.
- · The high impact materials used allow for both mallet and air hammer use.
- · Interchangeable air hammer and manual handles.