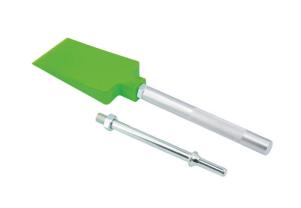

## 2-in-1 Moulding Removal Tool

Designed for use with a mallet or air hammer, the Laser 8250 is designed specifically for the fast and effective removal of vehicle panel trim mouldings.

## **Additional Information**

- Non-marring, paint friendly, tough plastic chisel blade.
- · Progressive wedge angle reduces the effort required to separate the double sided mould fixing from the vehicle panel.
- · Blade shape makes it easier to get under vehicle mouldings and badges to help removal.
- · The high impact materials used allow for both mallet and air hammer use.
- · Interchangeable air hammer and manual handles.