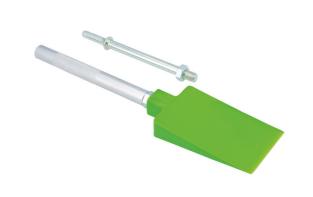

## 2-in-1 Moulding Removal Tool

Designed for use with a mallet or air hammer, the Laser 8250 is designed specifically for the fast and effective removal of vehicle panel trim mouldings.

## **Additional Information**

- Non-marring, paint friendly, tough plastic chisel blade.
- · Progressive wedge angle reduces the effort required to separate the double sided mould fixing from the vehicle panel.
- · Blade shape makes it easier to get under vehicle mouldings and badges to help removal.
- · The high impact materials used allow for both mallet and air hammer use.
- · Interchangeable air hammer and manual handles.