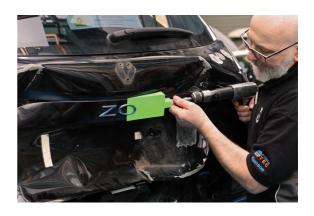

## 2-in-1 Moulding Removal Tool

Designed for use with a mallet or air hammer, the Laser 8250 is designed specifically for the fast and effective removal of vehicle panel trim mouldings.

## **Additional Information**

- Non-marring, paint friendly, tough plastic chisel blade.
- · Progressive wedge angle reduces the effort required to separate the double sided mould fixing from the vehicle panel.
- · Blade shape makes it easier to get under vehicle mouldings and badges to help removal.
- · The high impact materials used allow for both mallet and air hammer use.
- · Interchangeable air hammer and manual handles.